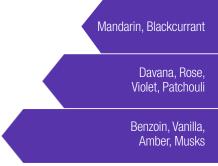

## PERFUMED DEODORANT FOR WOMEN

A fruity, adorable and feminine cocktail!

The fragrance opens with notes of blackcurrant and mandarin on top. Then, the combination of rose and violet brings elegance to the heart subtly enhanced by patchouli for more intensity. Finally finishing on a captivating base of vanilla, amber and sensual musk, revealing all its delicacy as a woman who gains confidence in herself.